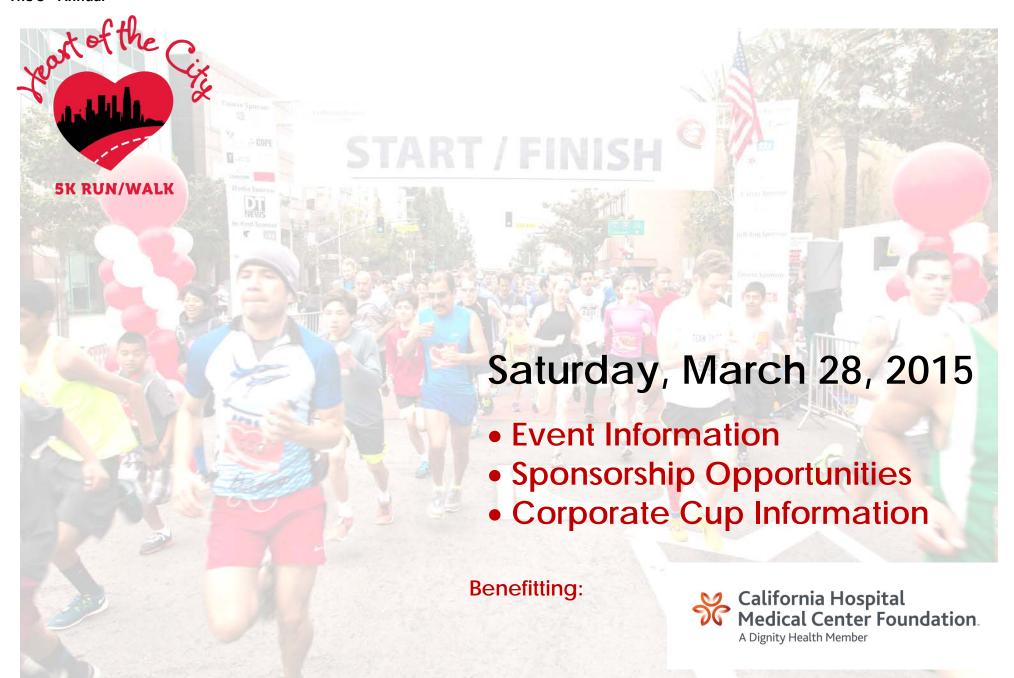

The 3<sup>rd</sup> Annual

#### THE EVENT

Heart of the City is a 5K run/walk designed to raise funds for, and awareness of, California Hospital Medical Center. It is a pledge-based event, allowing participants to raise pledges from their friends, families, and colleagues in support of the hospital. The previous year's race doubled in size and participation is expected to double again in 2015 with approximately 2,000 participants and an audience of 15,000 impressions. In 2014, the average age of the race participant was 33.

#### SPONSORSHIP LEVELS

\$ 25,000 Title Sponsor (Exclusive)

\$ 15,000 Start/Finish Sponsor (2 Available)

\$ 7,500 Mile Marker Sponsor (3 Available)

\$ 5,000 Water Station Sponsor (3 Available)

\$ 4,000 T-Shirt Sponsor (Exclusive)

#### SPONSORSHIP OPPORTUNITIES